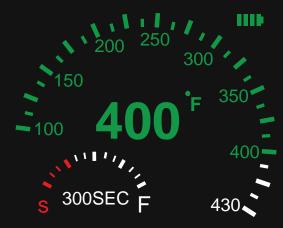

## **ACTIVATE**

- Rapidly press Power button five times within 2 seconds to power on CFX. The display will turn on.
- The display indicates the Temperature Information, Battery Status, Session Timer etc.
- The Session time is 300 seconds (5 minutes). "S" is short for Starting, "F" is short for Finishing.
- The Temperature Range is 100°F-430°F, shown as below:

# **DISPLAY INDICATION**

When setting the Temperature, the display is Red.

After Temperature is reached, the display turns Green. With Session Timer running.