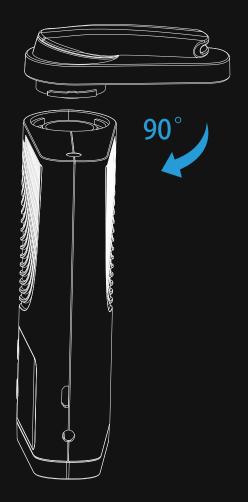

# **How to Load and Remove the Mouthpiece**

How to Load the Mouthpiece Components:

- 1. Place Mouthpiece Components and the Device at a 90°Angle.
- 2. Press the Mouthpiece Components into the device downward as shown.
- 3. Rotate the Mouthpiece Components clockwise.

To Remove follow above steps in reverse.