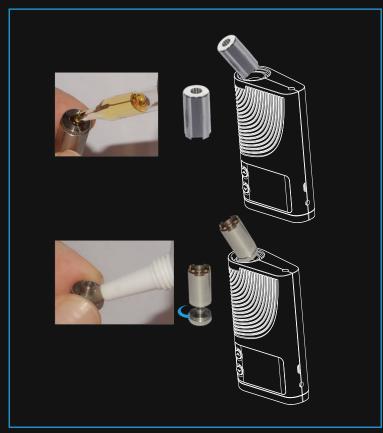

rately.

- Load choice blend loosely into the ceramic heating chamber. Tamp down with the dabber tool.
   Do not over-fill. (note: do not turn on device while loading blend).
- Attach CFX mouthpiece.

#### How to Use continued

## **ACTIVATE**

- Rapidly press Power button five times within 2 seconds to power on CFX. The display will turn on.
- The display indicates the Temperature Information, Battery Status, Session Timer etc.
- The Session time is 300 seconds (5 minutes). "S" is short for Starting, "F" is short for Finishing.
- The Temperature Range is 100°F-430°F, shown as below:



# **DISPLAY INDICATION**

When setting the Temperature, the display is Red.



After Temperature is reached, the display turns Green. With Session Timer running.



# How to Use CFX Vape with oil/wax LOAD



#### Oil

- Fill oil/wax chamber with at least 5 drops of (0.2 0.3ml) oil. Let oil settle for a few seconds.
- Insert oil/wax chamber into ceramic heating chamber
   (note: do not turn on device while loading oil/wax chamber).

#### Wax

- Place concentrated oil around the recess of the lid. Screw lid on to oil/wax chamber.
- Insert oil/wax chamber, with lid facing down towards ceramic heating chamber (note: do not turn on device while loading the oil/wax chamber.



# **Fully Isolated Air Path for Clean Vaping**

Air is fully directed to the heating chamber, isolating its path from the electronics. Ensuring a clean and pure vaping each time.

# Technical Specifications CFX VAPE

- Dimension: 5.07"H x 1.26"D x 2.79"W (129mmH x 32mmD x 71mmW)
- Temperature Levels: 100°F 430°F
- Capacity: