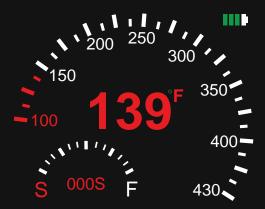

## **ACTIVATE**

- Rapidly press Power button five times within 2 seconds to power on CFX. The display will turn on.
- The display indicates the Temperature Information, Battery Status, Session Timer etc.
- The Session time is 300 seconds (5 minutes). "S" is short for Starting, "F" is short for Finishing.
- The Temperature Range is 100°F-430°F, shown as below:

# **DISPLAY INDICATION**

When setting the Temperature, the display is Red.

After Temperature is reached, the display turns Green. With Session Timer running.