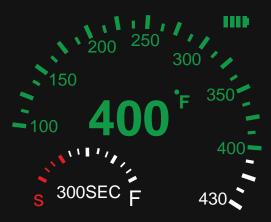

## **ACTIVATE**

- Rapidly press Power button five times within 2 seconds to power on CFX. The display will turn on.
- The display indicates the Temperature Information, Battery Status, Session Timer etc.
- The Session time is 300 seconds (5 minutes). "S" is short for Starting, "F" is short for Finishing.
- The Temperature Range is 100°F-430°F, shown as below:

# **DISPLAY INDICATION**

When setting the Temperature, the display is Red.

After Temperature is reached, the display turns Green. With Session Timer running.