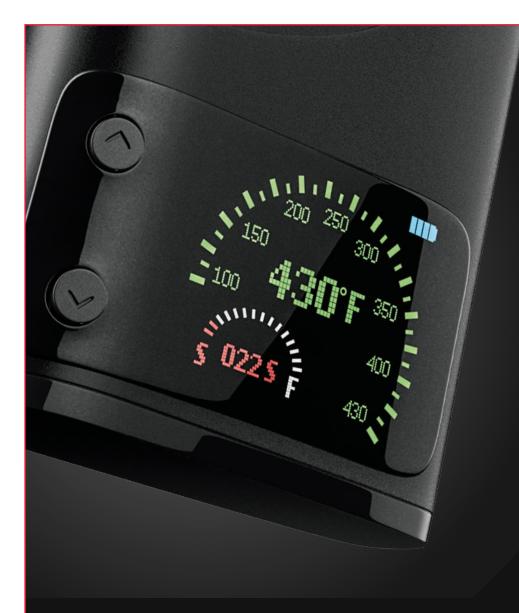

### **Product Configuration**

- 1. Power Button On/Off with Vibration Feedback.
- 2. Temperature Control Buttons Adjusting accurately by 1°F per setting, 100°F-430°F.
- 3. Mouthpiece Food Grade, Rotary 360°, Vape from any direction.
- 4. Mouthpiece Base Made with different easy disassembled components.
- 5. Housing Hot-Dissipation Design. Rugged and Ergonomically Designed.
- 6. Display 1.77" TFT Colored Display indicates Temperature Information, Battery Status, Duration Timer etc.
- 7. USB Charge Port Regular Charging, Micro 5-Pin 5V 2A is best suggested.
- 8. DC Charging Port Fast Charging, DC 12V 1.5A.
- 9. Vaporizer Base Air Inflow.
- 10. Liquid/Wax Chamber Fill your choice oil/waxy (not the same time)