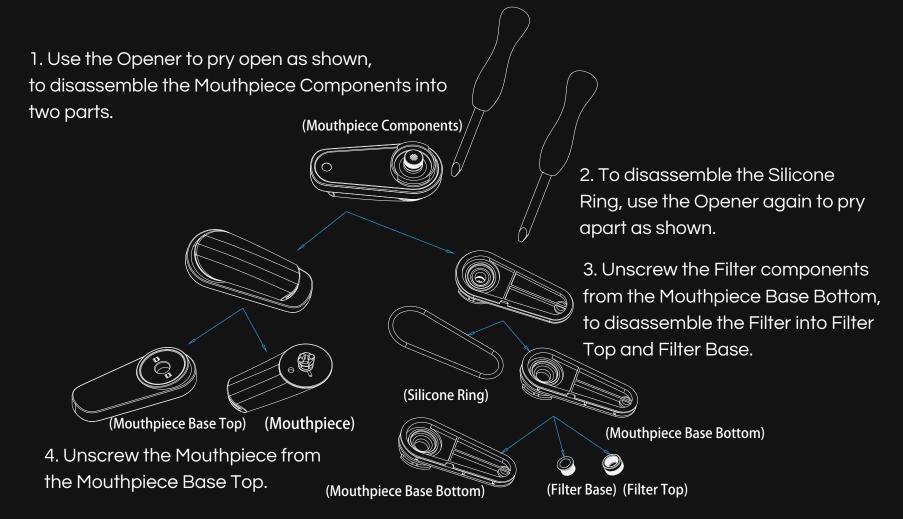

n trash. Do not over charge. Do not short circuit the battery. at over 200°F Notice: Lithium Ion Batteries are subject to degradation and reduced run time over the course of regular use while Boundless Technology took great care in selecting premium quality long life Lithium Ion batteries due to their non-memory features and ability to cycle 300 times preceding degradation, battery life will gradually diminish with extended use.

# **How to Load and Remove the Mouthpiece**



How to Load the Mouthpiece Components:

- 1. Place Mouthpiece Components and the Device at a 90°Angle.
- 2. Press the Mouthpiece Components into the device downward as shown.
- 3. Rotate the Mouthpiece Components clockwise.

To Remove follow above steps in reverse.

# **How to Disassemble the Mouthpiece Components**



# Safety

#### **WARNING**

Failure to follow these safety instructions could result in personal injury or damage. Users of this device do so at their own risk. Neither Boundless Technology, LLC nor its retailers assume any responsibility or liability associated with the use/misuse of the device. Boundless Technology branded products are intended for adult use and consumption only. Keep this booklet in a safe place for future reference.

#### **DISCLAIMER**

This device is designed as a mobile solution for the practitioners of aromatherapy and should be used for dry herbal blends as indicated. This device is not intended for use with illegal substances.

#### **CHOKING HAZARD**

The CFX contains small parts which may be a choking hazard to small children. Keep device away from children.