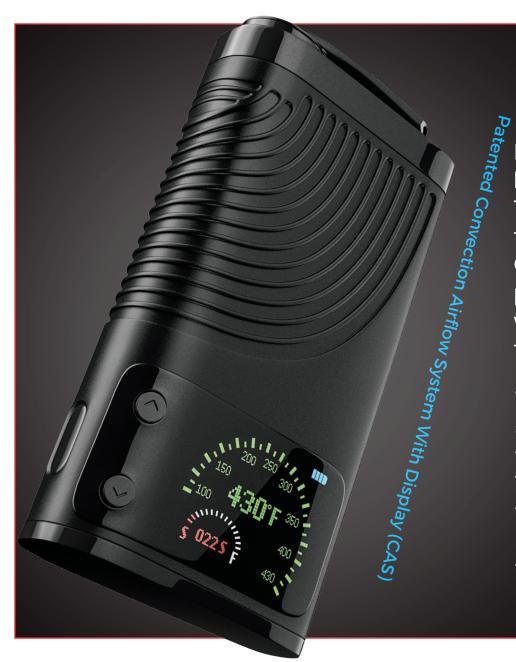

## **ACTIVATE**

- Rapidly press Power button five times within 2 seconds to power on CFX. The display will turn on.
- The display indicates the Temperature Information, Battery Status, Session Timer etc.
- The Session time is 300 seconds (5 minutes). "S" is short for Starting, "F" is short for Finishing.
- The Temperature Range is 100°F-430°F, shown as below:

# **DISPLAY INDICATION**

When setting the Temperature, the display is Red.

After Temperature is reached, the display turns Green. With Session Timer running.