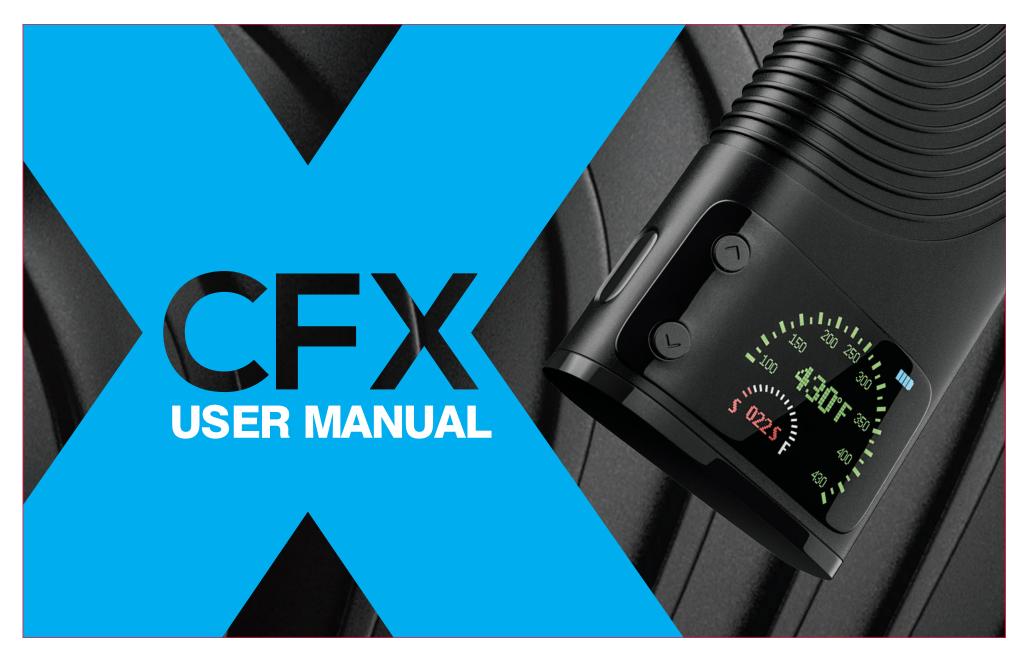

# **CFX VAPORIZER**

Building off the powerful innovative heating technology found in the CF, The CFX takes vape innovation to the next level. Featuring a full 1.7 inch OLED Screen, The CFX easily produces massive amounts of vapor while simultaneously cooling down the vapor being drawn.

With a true convection based heating system, the CFX can produce a vapor that has full flavor and a full body. The CFX easily cools the vapor by taking advantage of an innovative bottom airflow path. Creating some of the purest tasting vape usually reserved for desktop vaporizers.