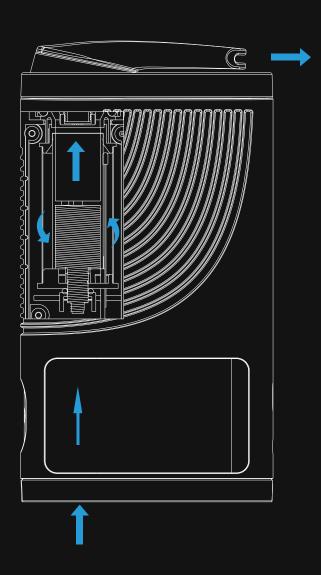

# **How to LOAD**

Remove mouthpiece from the CFX.
Insert Screen into ceramic heating camber.

Note: Screens (3 included) in the housing unit and heating chamber can be changed periodically to ensure clean vaping. Additional screens sold separately.

- Load choice blend loosely into the ceramic heating chamber. Tamp down with the dabber tool.
   Do not over-fill. (note: do not turn on device while loading blend).
- Attach CFX mouthpiece.