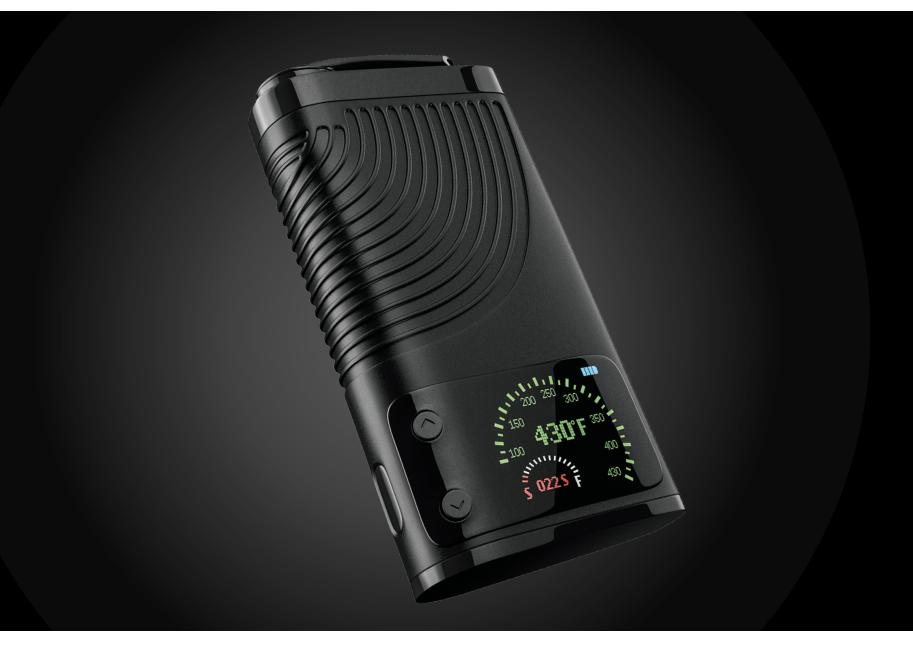

# **CFX VAPORIZER**

Building off the powerful innovative heating technology found in the CF, The CFX takes vape innovation to the next level. Featuring a full 1.7 inch OLED Screen, The CFX easily produces massive amounts of vapor while simultaneously cooling down the vapor being drawn.

### **Key Features**

- 1.77" Colored Display with Full Range Temperature Control: 100°F 430°F.
- Next Generation Patented Convection-Airflow-System (CAS) Technology.
- Portable Vaporizer that is Ergonomically Designed and Easy to Hold and Operate.
- Non Combustion Vaporizer.
- Fully Isolated Air Path allows for Clean and Pure Vaping.
- Compact, Rugged Design.
- Vibration Feedback for Operations.
- Built with Medical and Food Grade Material.
- Dual Charging: Fast Charging DC 12V 1.5A Port, Regular Charging Micro 5-Pin 5V 2A Port.

### **Product Configuration**

- 1. Power Button On/Off with Vibration Feedback.
- 2. Temperature Control Buttons Adjusting accurately by 1°F per setting, 100°F-430°F.
- 3. Mouthpiece Food Grade, Rotary 360°, Vape from any direction.
- 4. Mouthpiece Base Made with different easy disassembled components.
- 5. Housing Hot-Dissipation Design. Rugged and Ergonomically Designed.
- 6. Display 1.77" TFT Colored Display indicates Temperature Information, Battery Status, Duration Timer etc.
- 7. USB Charge Port Regular Charging, Micro 5-Pin 5V 2A is best suggested.
- 8. DC Charging Port Fast Charging, DC 12V 1.5A.
- 9. Vaporizer Base Air Inflow.
- 10. Liquid/Wax Chamber Fill your choice oil/waxy (not the same time)

## **ACTIVATE**

- Rapidly press Power button five times within 2 seconds to power on CFX. The display will turn on.
- The display indicates the Temperature Information, Battery Status, Session Timer etc.
- The Session time is 300 seconds (5 minutes). "S" is short for Starting, "F" is short for Finishing.
- The Temperature Range is 100°F-430°F, shown as below:

# **DISPLAY INDICATION**

When setting the Temperature, the display is Red.

After Temperature is reached, the display turns Green. With Session Timer running.