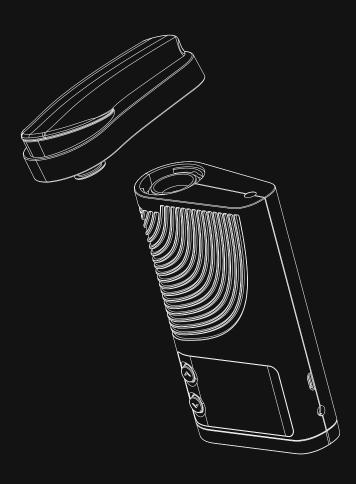

## What's in a CFX Vape?

### **Product Configuration**

- 1. Power Button On/Off with Vibration Feedback.
- 2. Temperature Control Buttons Adjusting accurately by 1°F per setting, 100°F-430°F.
- 3. Mouthpiece Food Grade, Rotary 360°, Vape from any direction.
- 4. Mouthpiece Base Made with different easy disassembled components.
- 5. Housing Hot-Dissipation Design. Rugged and Ergonomically Designed.
- 6. Display 1.77" TFT Colored Display indicates Temperature Information, Battery Status, Duration Timer etc.
- 7. USB Charge Port Regular Charging, Micro 5-Pin 5V 2A is best suggested.
- 8. DC Charging Port Fast Charging, DC 12V 1.5A.
- 9. Vaporizer Base Air Inflow.
- 10. Liquid/Wax Chamber Fill your choice oil/waxy (not the same time)